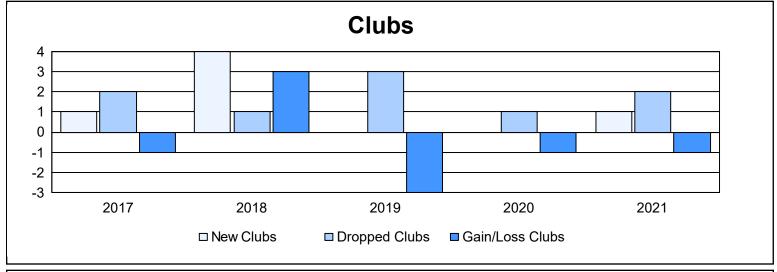

District 14 M As of June 2021 Cumulative

| Year      | New<br>Clubs | Dropped<br>Clubs | Gain/<br>Loss<br>Clubs | New<br>Members | Charter<br>Members | Reinstate<br>Members | Transfer<br>Members | Total<br>Member<br>Added | Total<br>Members<br>Dropped | Gain/<br>Loss<br>Members |
|-----------|--------------|------------------|------------------------|----------------|--------------------|----------------------|---------------------|--------------------------|-----------------------------|--------------------------|
| 2016-2017 | 1            | 2                | -1                     | 88             | 20                 | 10                   | 0                   | 118                      | 136                         | -18                      |
| 2017-2018 | 4            | 1                | 3                      | 143            | 116                | 6                    | 6                   | 271                      | 189                         | 82                       |
| 2018-2019 | 0            | 3                | -3                     | 86             | 3                  | 4                    | 5                   | 98                       | 177                         | -79                      |
| 2019-2020 | 0            | 1                | -1                     | 66             | 1                  | 8                    | 0                   | 75                       | 106                         | -31                      |
| 2020-2021 | 1            | 2                | -1                     | 77             | 24                 | 1                    | 5                   | 107                      | 141                         | -34                      |
| Average   | 1            | 2                | -1                     | 92             | 33                 | 6                    | 3                   | 134                      | 150                         | -16                      |